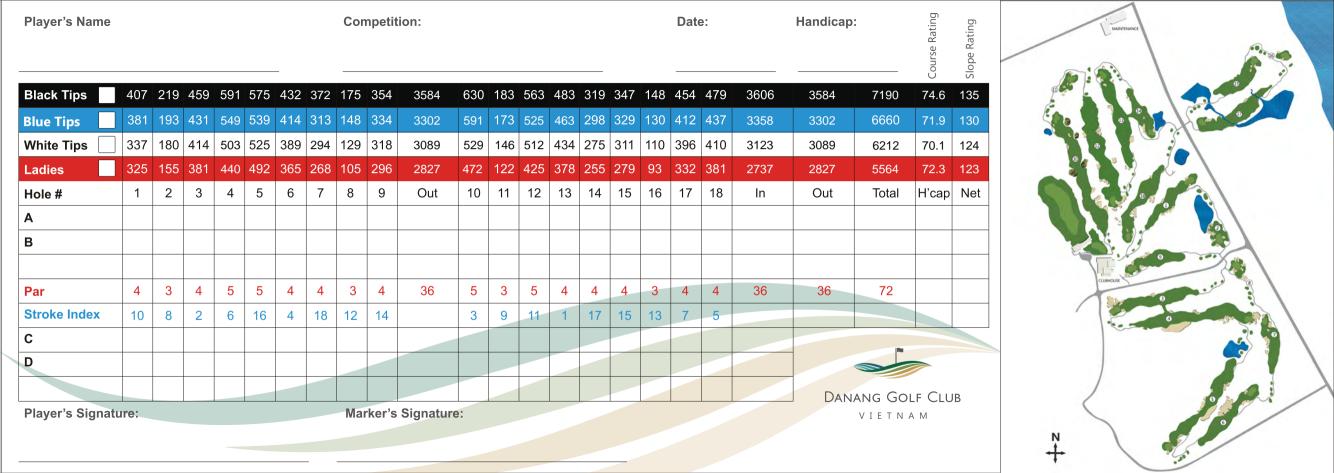

## Immovable Obstructions – Rule 24-2

Interference by an immovable *obstruction* occurs when a ball lies in or on the *obstruction*, or when the *obstruction* interferes with the player's *stance* or the area of his intended swing. Immovable Obstructions include; sprinkler heads, irrigation valve boxes, satellite boxes, cart paths, half-way houses, rain shelters, bridges, wooden walk-ways, drains and the pillar box between green 16 and tee 17.

#### Ground Under Repair - Rule 25

Play from all areas marked as GUR is prohibited and relief must be taken.Relief may also be taken from staked / supported trees that interfere with the player's stance or intended area of swing. Relief may be taken in accordance with Rule 25-1.

### Water Hazards - Rule 26

Water Hazards – Rule 26
Water Hazards are marked by yellow hazard posts/lines and Lateral Water Hazards are marked by red posts/lines and relief should be taken in accordance with Rule 26.

#### 0.45

Out of Bounds – Rule 27
A ball is deemed to be Out of Bounds when all the ball lies over the course boundary or any white stakes indicating the course boundary.

# **Etiquette**

Please be ready for play at the first tee ten minutes before your appointed tee time.

Please comply with Danang Golf Club dress code.

Please invite faster playing groups to play through.

Please observe the pace of play guidelines as per Danang Golf Club policy.

## Information

All distances are measured in yards.

All distance markers are measured to the front edge of the green.

Do not drive golf carts off fairway areas or past designated markings.

In the event of a storm, play will be suspended upon the sounding of three short blasts of the siren. Play will resume upon the sounding of one long blast of the siren.